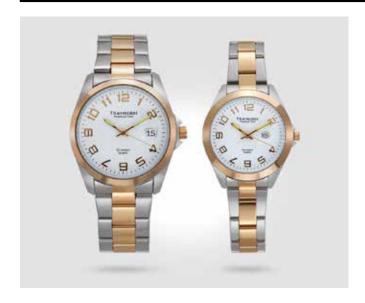

## TWO UNIQUE MODELS FOR GOOD TASTE LOVERS

These watches are made entirely of hypoallergenic steel which, in addition to allowing anyone to wear them, keeps a perfect shine, preventing darkening and deformation, as it is made of an extremely hard material. At the same time, they are 5-micron-gold plated, providing quality and greater durability. They have a bicolour strap-armis with double safety clasp, very comfortable and made of the latest generation of light alloy.

## LIMITED AND NUMBERED EDITION PIECES AVAILABLE FOR MEN AND WOMEN

These accessories bring exclusivity and elegance to your wrist. The two models, for men and the cadet model for women, come with a 2-year Thermidor guarantee.