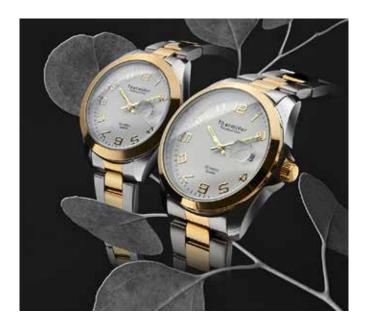

## TWO UNIQUE MODELS FOR GOOD TASTE LOVERS

These watches are made entirely of hypoallergenic steel which, in addition to allowing anyone to wear them, keeps a perfect shine, preventing darkening and deformation, as it is made of an extremely hard material. At the same time, they are 5-micron-gold plated, providing quality and greater durability. They have a bicolour strap-armis with double safety clasp, very comfortable and made of the latest generation of light alloy.

The central colour of the strap blends perfectly with the round case to create a harmony of distinguished perfection and sophistication. The design of this piece of jewellery has become a distinctive feature of highend watches.