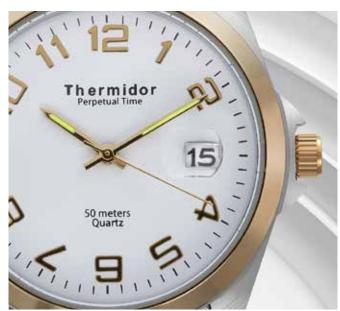

Its operating system is based on quartz in the form of a sheet for correct and accurate time measurement.

The size of the numerals is excellent for easy reading of the time, and there is a magnifying lens for enlarging the date with a double anti-reflective coating to ensure excellent legibility. In addition, the watch is water-resistant up to 50 metres to allow complete freedom in all your tasks and activities, without having to do without these accessories.