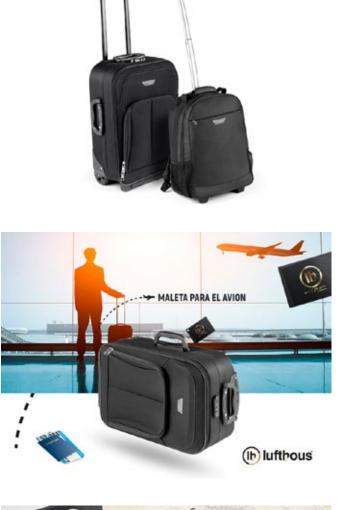

At LuftHous we think of you, and for that reason we are happy to present you with a product that will become an indispensable companion in each of your trips; We are happy to present the new matching luggage LUFTHOUS BUS & PLANE.

## **CHARACTERISTICS AND DESIGN OF THE SET**

- \* The BUS & PLANE matching luggage consists of two high quality suitcases:
- Suitcase for aircraft with 20" wheels (measurements 37 x 23 x 55 cm)
- - Convertible backpack with 16" wheels measurements: 35 x 15 x 53 cm (Suitable for hand luggage)
- \* Elegant and sophisticated design based on 600D polyester, to offer the best protection and security to your belongings.
- \* Firm grip wheels for easy mobility.

## **AIRCRAFT SUITCASE**

- \* Wide and with zippered pockets.
- \* Ideal compartment for garments or other delicate objects such as laptops or electronic devices.
- \* Lock system with padlock to guarantee maximum security for your belongings.
- \* With removable handle.