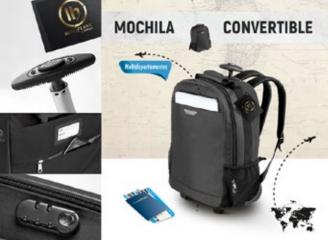

## **CHARACTERISTICS AND DESIGN OF THE SET**

- \* The BUS & PLANE matching luggage consists of two high quality suitcases:
- Suitcase for aircraft with 20" wheels (measurements 37 x 23 x 55 cm)
- - Convertible backpack with 16" wheels measurements: 35 x 15 x 53 cm (Suitable for hand luggage)
- \* Elegant and sophisticated design based on 600D polyester, to offer the best protection and security to your belongings.
- \* Firm grip wheels for easy mobility.

## **CONVERTIBLE BACKPACK**

- \* It transforms into a trolley to facilitate transport.
- \* Wide and with numerous compartments.