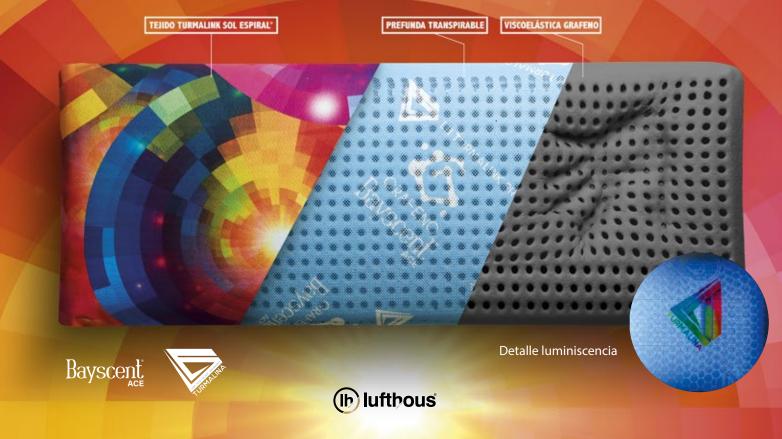

# Bayscent

To make your rest experience truly full and rewarding, we have incorporated tourmaline microparticles and a microencapsulated treatment of Bayscent<sup>®</sup> ACE in Strech fabric with Vitamin A, C and E that will accompany you during your sleep.

When we talk about something as essential as rest, we cannot leave loose ends, nor can we skimp on resources. That is why we designed a pillow that is completely unique in its composition. Thanks to the graphene foam and its Airflow system, we achieve a memory system (which gives it the greatest possible adaptability), as well as greater breathability and thermal regulation.

## **GENERAL CHARACTERISTICS OF THE PILLOW**

- It adapts to the contours of your head and neck for total support and comfort.
- Helps maintain a good posture that could influence snoring
- Helps reduce cervical and lumbar discomfort
- Helps to promote muscular rest
- For all types of positions: back, side or stomach
- Good transpiration
- Memory with perforated viscoelastic

#### Adaptable

- Undeformable, anatomical
- Vaporizes moisture emitted by the body.
- Fabric that prevents the formation of bacteria and mites.
- Double zipper pillowcase that allows perfect breathability.
- Easy to carry, it includes bag with a handle..