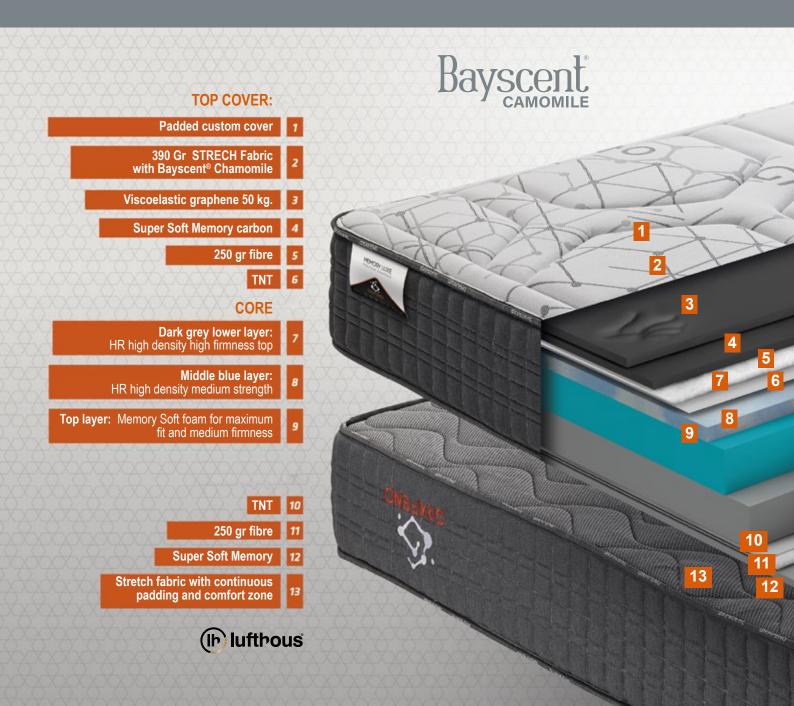

Novelties and advantages should be listed and analysed thoroughly, **starting with its high carbon density HR core**. Thanks to this application, we have created the best possible fitting system; no matter your weight, no matter your height. The mattress will adapt to you, not the other way around.

We have also developed an internal ventilation system, which regulates the thermal factor to which the mattress is subjected, helping to favour its conservation over the years.

Deepening now in the internal design of the mattress, we find its nucleus; a mixture of foamy layers of different densities and firmness. Thanks to this system, we achieve the greatest comfort for your body.

### **ACTIVE CARBON; THE ULTIMATE RESTING MATERIAL**

The **MEMORY LUXE PREMIUM GRAPHENE®** mattress used in its viscoelastic composition Super Soft Memory and high-density HR core, with different layers of firmness with active carbon.

The main benefits of active carbon are its high breathability and the ability to eliminate odours. All this helps to prevent the formation of mould and bacteria produced by normal use and sweat.

We have in our hands a product that will allow us to extend the useful life of our mattress and improve the quality of your rest, being an ergonomic mattress with antibacterial fabric.

Thanks to the active carbon it captures and eliminates bad smells helping to evacuate the excess of static electricity body, facilitating rest and giving us a more restful and deep sleep.