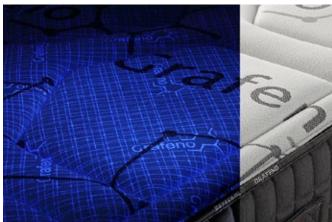

It is stronger than diamond and has an extraordinary conduction of heat and electricity.

Strech fabric with Camomile micro-capsules has a print only visible in UV light. The latest technology at your fingertips applied to the mattress MEMORY LUXE PREMIUM GRAFENO.