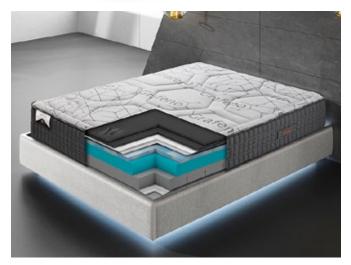

We have also developed an internal ventilation system, which regulates the thermal factor to which the mattress is subjected, helping to favour its conservation over the years.

Deepening now in the internal design of the mattress, we find its nucleus; a mixture of foamy layers of different densities and firmness. Thanks to this system, we achieve the greatest comfort for your body.

### **ACTIVE CARBON; THE ULTIMATE RESTING MATERIAL**

The **MEMORY LUXE PREMIUM GRAPHENE®** mattress used in its viscoelastic composition Super Soft Memory and high-density HR core, with different layers of firmness with active carbon.