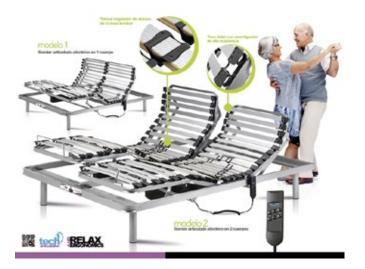

#### ENDLESS DIFFERENT POSITIONS::

- 5 adjustment points powered by twin-motor with cabled remote control, with only the lumbar region remaining fixed and supported by double slats and cursors for regulating firmness.
- Independent electric drive controlled by cabled remote control.

Therefore, it is important to note that electric articulated bed bases have top and sometimes bottom movements, so that the body can take different positions. "The Lufthous articulated electric mattress base" incorporates five moveable joints, allowing you to adjust the top, middle and bottom.