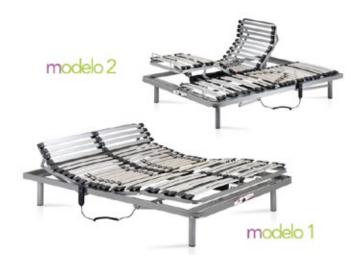

#### ENDLESS DIFFERENT POSITIONS::

- 5 adjustment points powered by twin-motor with cabled remote control, with only the lumbar region remaining fixed and supported by double slats and cursors for regulating firmness.
- Independent electric drive controlled by cabled remote control.

Therefore, it is important to note that electric articulated bed bases have top and sometimes bottom movements, so that the body can take different positions. "The Lufthous articulated electric mattress base" incorporates five moveable joints, allowing you to adjust the top, middle and bottom.