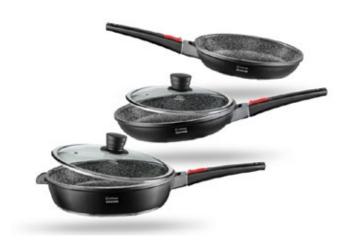

# SET OF FRYING PANS, 5 PCS. WITH STONE COATING IN ALUMINIUM

The new set of frying pans combines unique and innovative features. It is developed with the best materials, such as cast aluminium. This element gives our product a superior quality and a stronger and more resistant lifespan.

#### 1-26 cm lid

- 1-26 cm frying pan with removable handle.
- 1-28 cm lid
- 1-28 cm frying pan with detachable handle..

German quality.

With the guarantee of LUTFHOUS

LUFTHOUS, the brand you trust

### **COMPOSITION:**

1-24 cm frying pan with removable handle.

C/ Margarita 34, 36 y 38 (POLIG. IND. EL LOMO) Humanes de Madrid. 28970 MADRID Teléfono: 902 040 252 / Fax: 91 279 15 19 902040252@lufthous.es