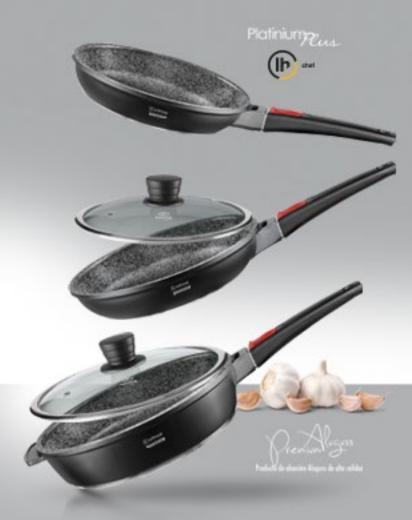

# SET OF FRYING PANS, 5 PCS. WITH STONE COATING IN ALUMINIUM

The new set of frying pans combines unique and innovative features. It is developed with the best materials, such as cast aluminium. This element gives our product a superior quality and a stronger and more resistant lifespan.

In addition, we can find a double layer stone bottom inside, which allows for better cleaning, and food does not stick.

LuftHous is a brand that takes care of even the smallest detail, and a clear example of this is the product that is before you.

It is also important to highlight the PYREX glass lids with high temperature resistance, which allows us to see the state of the food we are cooking.

One of the premises on which we have worked most in the design and manufacture of this product, is to ensure that the result of cooking is the most optimal possible.

#### 1-26 cm lid

- 1-26 cm frying pan with removable handle.
- 1-28 cm lid
- 1-28 cm frying pan with detachable handle..

German quality.

With the guarantee of LUTFHOUS

LUFTHOUS, the brand you trust

### **COMPOSITION:**

1-24 cm frying pan with removable handle.

C/ Margarita 34, 36 y 38 (POLIG. IND. EL LOMO) Humanes de Madrid. 28970 MADRID Teléfono: 902 040 252 / Fax: 91 279 15 19 902040252@lufthous.es