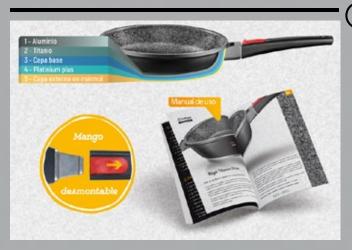

#### **TECHNICAL CHARACTERISTICS AND FEATURES:**

- Cook meat, fish, seafood and vegetables while preserving all their properties.
- LuftHous pans are very easy to clean.
- For all types of hobs, including induction.
- ECO+ STONE COATING, more respectful and efficient with the environment.
- ALUGUSS (ALUMINIUM + TITANIUM).
- PFOA free (non-cancerous).
- · PLATINUM PLUS interior lining.
- Does not contain TEFLON®.
- Capped bottom.
- 5 layers of different materials (aluminium, titanium, base layer, platinum plus and outer layer in marble).

#### 1-26 cm lid

- 1-26 cm frying pan with removable handle.
- 1-28 cm lid
- 1-28 cm frying pan with detachable handle..

German quality.

With the guarantee of LUTFHOUS

LUFTHOUS, the brand you trust