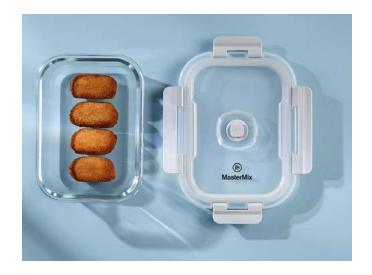

Far from being mere containers, the TupperMix Set has unique qualities, aimed at satisfying all your needs in the gastronomic world.

Starting with its materials: **high-strength glass** to ensure above-average durability, as well as the ability to maintain the properties (smells, tastes, textures) of your **dishes unaltered for a longer period of time.** This is not only a pleasure, but also a cost-saving investment for your pocket. For zero food waste!

Another key differentiating feature is its **vacuum extractor valve.** You can use them together with a packaging machine to enhance their qualities by sealing. The perfect duo to keep your food intact and increase its freshness up to 5 times more.