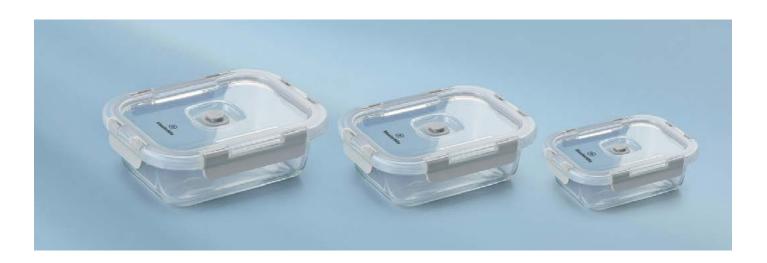

## TUPPERMIX SET

The TupperMix set has been designed like the MasterMix collection itself; to offer you the latest **advances in food safety**, **storage and cooking facilities**. Its 3 models provide you with the ideal sizes to preserve your recipes.

- Large: with a capacity of 1520ml. Dimensions 23.5 x 18 x 7.6 cm and a cumulative weight of 916g.
- **Medium:** with a capacity of 1050ml. Dimensions 21.2 x 16.2 x 6.9 cm and a cumulative weight of 688g.
- **Small:** with a capacity of 640ml. Dimensions 18.5 x 14 x 6.3 cm and a cumulative weight of 491g.